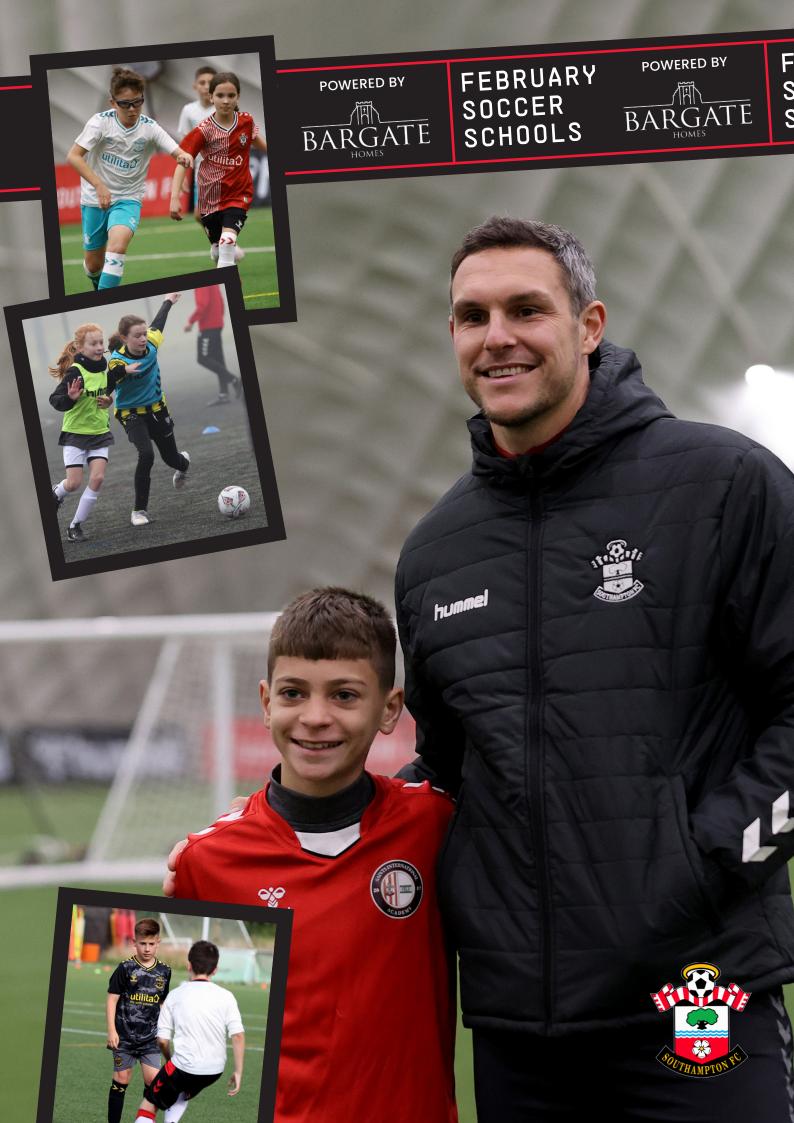

## FOOTBALL IN FEBRUARY HALF-TERM

Taking your kid's game to the next level - sign your 5-13 year old up for our Soccer Schools this February and we'll take care of the rest.

## We can assure:

- Quality FA accredited coaching
- They'll be added to the Saints Player Progression Pathway
- Matches and mini tournaments
- The chance to win signed merchandise
- An experience geared towards fun and excitement
- All coaches DBS Checked