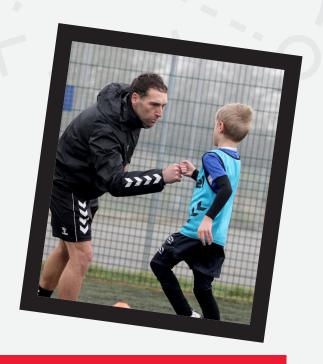

## FOOTBALL IN FEBRUARY HALF-TERM

Taking your kid's game to the next level - sign your 5-13 year old up for our Soccer Schools this February and we'll take care of the rest.

## We can assure:

- Quality FA accredited coaching
- They'll be added to the Saints Player Progression Pathway
- Matches and mini tournaments
- The chance to win signed merchandise
- An experience geared towards fun and excitement
- All coaches DBS Checked