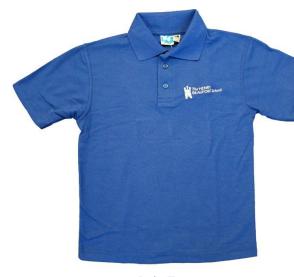

| LINUEGRALITE                                                                                                                                                                                              | INFORMATION                                                                                                                                                                                 | LINIA CCEPTARI E                                                                                                                                                                                                                                                                                                                   |  |
|-----------------------------------------------------------------------------------------------------------------------------------------------------------------------------------------------------------|---------------------------------------------------------------------------------------------------------------------------------------------------------------------------------------------|------------------------------------------------------------------------------------------------------------------------------------------------------------------------------------------------------------------------------------------------------------------------------------------------------------------------------------|--|
| UNIFORM ITEM                                                                                                                                                                                              | INFORMATION                                                                                                                                                                                 | UNACCEPTABLE                                                                                                                                                                                                                                                                                                                       |  |
| Polo shirt                                                                                                                                                                                                | Short sleeved, royal blue with school logo.                                                                                                                                                 | Plain royal blue or any other coloured polo shirt. Any top that is visible above button opening on the collar, or below the sleeve edge.                                                                                                                                                                                           |  |
| Shirts / Blouses with tie                                                                                                                                                                                 | Plain white with collar worn with a school tie.                                                                                                                                             | Coloured or patterned shirts or blouses.                                                                                                                                                                                                                                                                                           |  |
| Tie                                                                                                                                                                                                       | Purchased from Stevensons.                                                                                                                                                                  | Any other tie apart from the one sold from Stevensons.                                                                                                                                                                                                                                                                             |  |
| V-neck Jumpers                                                                                                                                                                                            | Royal blue, knitted, with school logo.                                                                                                                                                      | Cardigans or hoodies or any other jumper that is not the school jumper                                                                                                                                                                                                                                                             |  |
| Trousers                                                                                                                                                                                                  | Full length, smart, plain black, woven, plain style trousers made from any fibre. The material should only contain minimal elastane (lycra/spandex).  Boys' and Girls' classic styles only. | Leggings; bootlegs, very straight leg or wide flared trousers; brushed denim, cord, canvas or any stretch material; casual trousers such as jeans & chinos; decorative features such as logos, rivets, large belts & turn ups; length of trouser leg must not fall below the shoe heel; trousers must not be worn below the waist. |  |
| Skirts                                                                                                                                                                                                    | Black, pleated skirt – details of the suppliers and styles that are acceptable are on the school website. Skirts must be knee length.                                                       | No other styles are acceptable. Skirts <b>MUST NOT</b> be rolled up.                                                                                                                                                                                                                                                               |  |
| Shorts                                                                                                                                                                                                    | Black unisex day wear. These may ONLY be worn during the following terms: Summer 1 and 2, and autumn 1. To be purchased from www.stevensons.co.uk only.                                     | No other style will be accepted which includes:<br>Shorts with logos; denim shorts; sports Shorts                                                                                                                                                                                                                                  |  |
| Outdoor coat                                                                                                                                                                                              |                                                                                                                                                                                             | Hoodies, Non-school uniform sweatshirts, denim, camouflage, or leather.                                                                                                                                                                                                                                                            |  |
| School shoes                                                                                                                                                                                              | Plain black, sensible, traditional, and leather type with a maximum heel size of 2cm                                                                                                        | Plimsolls or pumps; boots; casual slip-on, or slipper style shoes, The shoe needs to be a 'full shoe'; [Black] trainers or trainer style shoes are not appropriate and cannot be worn as school shoes; no stiletto type heels of any height, or thick platforms; suede or canvas material; sequins or decoration; extreme designs. |  |
| Socks                                                                                                                                                                                                     | White, royal blue, black or grey                                                                                                                                                            | Trainer style, coloured or patterned socks.                                                                                                                                                                                                                                                                                        |  |
| Tights                                                                                                                                                                                                    | Plain black                                                                                                                                                                                 | Coloured or patterned tights, or tights that have been laddered.                                                                                                                                                                                                                                                                   |  |
| Scarves and hats                                                                                                                                                                                          | Only to be worn in extreme weather                                                                                                                                                          | No scarves or hats to be worn at any other time.                                                                                                                                                                                                                                                                                   |  |
| Belt                                                                                                                                                                                                      | Plain black.                                                                                                                                                                                | Coloured, patterned, studded or extreme fashion belts.                                                                                                                                                                                                                                                                             |  |
| Bags                                                                                                                                                                                                      | Should be of a suitable size, that is appropriate for day-to-day use.                                                                                                                       |                                                                                                                                                                                                                                                                                                                                    |  |
| Jewellery                                                                                                                                                                                                 | A maximum of one small ear stud in each ear. One plain ring on one hand only.                                                                                                               | Apart from one small ear stud in each ear, no other piercings are acceptable.  No other fashion jewelry is acceptable, apart from one piece of jewelry related to faith.                                                                                                                                                           |  |
| N.B. If an item is not listed, please check with the school before you purchase.  Incorrect uniform/unacceptable items of clothing will be confiscated and can be collected at the end of the school day. |                                                                                                                                                                                             |                                                                                                                                                                                                                                                                                                                                    |  |
| Full uniform must                                                                                                                                                                                         | Long hair must be tied back for practical                                                                                                                                                   | Fashion accessories, make-up, nail varnish, nail                                                                                                                                                                                                                                                                                   |  |
| be worn at all                                                                                                                                                                                            | activities such as PE, Science and                                                                                                                                                          | extensions, false eyelashes, friendship bracelets, jewellery                                                                                                                                                                                                                                                                       |  |
| times including travel to and from school.                                                                                                                                                                | Technology.                                                                                                                                                                                 | or hairstyles reflecting extremes of current fashion e.g. two-tone hair colour, un-naturally coloured hair, or grade 1 or less, are not acceptable or appropriate for school.                                                                                                                                                      |  |
| It is essen                                                                                                                                                                                               | l<br>tial that all items of clothing are labelled cle                                                                                                                                       | arly and permanently with the owner's full name.                                                                                                                                                                                                                                                                                   |  |

## Uniform - Boys

White Shirt

Polo Top

Standard boys black trousers

## Uniform - Girls

White Shirt

**Skirts** black box pleated from Stevensons or pleated alternative from Marks and Spencer's subject to availability. Please see the website for further details.

Polo Top

Unisex black shorts which can be worn from Term 3 (Apr-Jul) to October half term