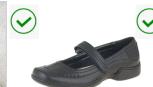

| LINUEGRALITE                                                                                                                                                                                              | INFORMATION                                                                                                                                                                                 | LINIA CCEPTARI E                                                                                                                                                                                                                                                                                                                   |  |
|-----------------------------------------------------------------------------------------------------------------------------------------------------------------------------------------------------------|---------------------------------------------------------------------------------------------------------------------------------------------------------------------------------------------|------------------------------------------------------------------------------------------------------------------------------------------------------------------------------------------------------------------------------------------------------------------------------------------------------------------------------------|--|
| UNIFORM ITEM                                                                                                                                                                                              | INFORMATION                                                                                                                                                                                 | UNACCEPTABLE                                                                                                                                                                                                                                                                                                                       |  |
| Polo shirt                                                                                                                                                                                                | Short sleeved, royal blue with school logo.                                                                                                                                                 | Plain royal blue or any other coloured polo shirt. Any top that is visible above button opening on the collar, or below the sleeve edge.                                                                                                                                                                                           |  |
| Shirts / Blouses with tie                                                                                                                                                                                 | Plain white with collar worn with a school tie.                                                                                                                                             | Coloured or patterned shirts or blouses.                                                                                                                                                                                                                                                                                           |  |
| Tie                                                                                                                                                                                                       | Purchased from Stevensons.                                                                                                                                                                  | Any other tie apart from the one sold from Stevensons.                                                                                                                                                                                                                                                                             |  |
| V-neck Jumpers                                                                                                                                                                                            | Royal blue, knitted, with school logo.                                                                                                                                                      | Cardigans or hoodies or any other jumper that is not the school jumper                                                                                                                                                                                                                                                             |  |
| Trousers                                                                                                                                                                                                  | Full length, smart, plain black, woven, plain style trousers made from any fibre. The material should only contain minimal elastane (lycra/spandex).  Boys' and Girls' classic styles only. | Leggings; bootlegs, very straight leg or wide flared trousers; brushed denim, cord, canvas or any stretch material; casual trousers such as jeans & chinos; decorative features such as logos, rivets, large belts & turn ups; length of trouser leg must not fall below the shoe heel; trousers must not be worn below the waist. |  |
| Skirts                                                                                                                                                                                                    | Black, pleated skirt – details of the suppliers and styles that are acceptable are on the school website. Skirts must be knee length.                                                       | No other styles are acceptable. Skirts <b>MUST NOT</b> be rolled up.                                                                                                                                                                                                                                                               |  |
| Shorts                                                                                                                                                                                                    | Black unisex day wear. These may ONLY be worn during the following terms: Summer 1 and 2, and autumn 1. To be purchased from www.stevensons.co.uk only.                                     | No other style will be accepted which includes:<br>Shorts with logos; denim shorts; sports Shorts                                                                                                                                                                                                                                  |  |
| Outdoor coat                                                                                                                                                                                              |                                                                                                                                                                                             | Hoodies, Non-school uniform sweatshirts, denim, camouflage, or leather.                                                                                                                                                                                                                                                            |  |
| School shoes                                                                                                                                                                                              | Plain black, sensible, traditional, and leather type with a maximum heel size of 2cm                                                                                                        | Plimsolls or pumps; boots; casual slip-on, or slipper style shoes, The shoe needs to be a 'full shoe'; [Black] trainers or trainer style shoes are not appropriate and cannot be worn as school shoes; no stiletto type heels of any height, or thick platforms; suede or canvas material; sequins or decoration; extreme designs. |  |
| Socks                                                                                                                                                                                                     | White, royal blue, black or grey                                                                                                                                                            | Trainer style, coloured or patterned socks.                                                                                                                                                                                                                                                                                        |  |
| Tights                                                                                                                                                                                                    | Plain black                                                                                                                                                                                 | Coloured or patterned tights, or tights that have been laddered.                                                                                                                                                                                                                                                                   |  |
| Scarves and hats                                                                                                                                                                                          | Only to be worn in extreme weather                                                                                                                                                          | No scarves or hats to be worn at any other time.                                                                                                                                                                                                                                                                                   |  |
| Belt                                                                                                                                                                                                      | Plain black.                                                                                                                                                                                | Coloured, patterned, studded or extreme fashion belts.                                                                                                                                                                                                                                                                             |  |
| Bags                                                                                                                                                                                                      | Should be of a suitable size, that is appropriate for day-to-day use.                                                                                                                       |                                                                                                                                                                                                                                                                                                                                    |  |
| Jewellery                                                                                                                                                                                                 | A maximum of one small ear stud in each ear. One plain ring on one hand only.                                                                                                               | Apart from one small ear stud in each ear, no other piercings are acceptable.  No other fashion jewelry is acceptable, apart from one piece of jewelry related to faith.                                                                                                                                                           |  |
| N.B. If an item is not listed, please check with the school before you purchase.  Incorrect uniform/unacceptable items of clothing will be confiscated and can be collected at the end of the school day. |                                                                                                                                                                                             |                                                                                                                                                                                                                                                                                                                                    |  |
| Full uniform must                                                                                                                                                                                         | Long hair must be tied back for practical                                                                                                                                                   | Fashion accessories, make-up, nail varnish, nail                                                                                                                                                                                                                                                                                   |  |
| be worn at all                                                                                                                                                                                            | activities such as PE, Science and                                                                                                                                                          | extensions, false eyelashes, friendship bracelets, jewellery                                                                                                                                                                                                                                                                       |  |
| times including travel to and from school.                                                                                                                                                                | Technology.                                                                                                                                                                                 | or hairstyles reflecting extremes of current fashion e.g. two-tone hair colour, un-naturally coloured hair, or grade 1 or less, are not acceptable or appropriate for school.                                                                                                                                                      |  |
| It is essen                                                                                                                                                                                               | l<br>tial that all items of clothing are labelled cle                                                                                                                                       | arly and permanently with the owner's full name.                                                                                                                                                                                                                                                                                   |  |

V-neck Sweater

Standard girls black trousers

standard classic design

Shoe samples