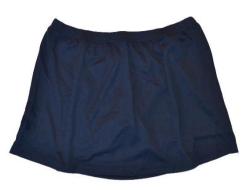

## Uniform - Girls

White Shirt

**Skirts** black box pleated from Stevensons or pleated alternative from Marks and Spencer's subject to availability. Please see the website for further details.

Polo Top

Unisex black shorts which can be worn from Term 3 (Apr-Jul) to October half term