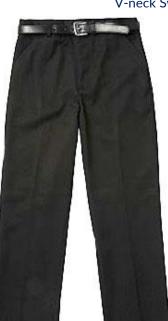

| LINUEGRALITE                                                                                                                                                                                              | INFORMATION                                                                                                                                                                                 | LINIA CCEPTARI E                                                                                                                                                                                                                                                                                                                   |  |
|-----------------------------------------------------------------------------------------------------------------------------------------------------------------------------------------------------------|---------------------------------------------------------------------------------------------------------------------------------------------------------------------------------------------|------------------------------------------------------------------------------------------------------------------------------------------------------------------------------------------------------------------------------------------------------------------------------------------------------------------------------------|--|
| UNIFORM ITEM                                                                                                                                                                                              | INFORMATION                                                                                                                                                                                 | UNACCEPTABLE                                                                                                                                                                                                                                                                                                                       |  |
| Polo shirt                                                                                                                                                                                                | Short sleeved, royal blue with school logo.                                                                                                                                                 | Plain royal blue or any other coloured polo shirt. Any top that is visible above button opening on the collar, or below the sleeve edge.                                                                                                                                                                                           |  |
| Shirts / Blouses with tie                                                                                                                                                                                 | Plain white with collar worn with a school tie.                                                                                                                                             | Coloured or patterned shirts or blouses.                                                                                                                                                                                                                                                                                           |  |
| Tie                                                                                                                                                                                                       | Purchased from Stevensons.                                                                                                                                                                  | Any other tie apart from the one sold from Stevensons.                                                                                                                                                                                                                                                                             |  |
| V-neck Jumpers                                                                                                                                                                                            | Royal blue, knitted, with school logo.                                                                                                                                                      | Cardigans or hoodies or any other jumper that is not the school jumper                                                                                                                                                                                                                                                             |  |
| Trousers                                                                                                                                                                                                  | Full length, smart, plain black, woven, plain style trousers made from any fibre. The material should only contain minimal elastane (lycra/spandex).  Boys' and Girls' classic styles only. | Leggings; bootlegs, very straight leg or wide flared trousers; brushed denim, cord, canvas or any stretch material; casual trousers such as jeans & chinos; decorative features such as logos, rivets, large belts & turn ups; length of trouser leg must not fall below the shoe heel; trousers must not be worn below the waist. |  |
| Skirts                                                                                                                                                                                                    | Black, pleated skirt – details of the suppliers and styles that are acceptable are on the school website. Skirts must be knee length.                                                       | No other styles are acceptable. Skirts <b>MUST NOT</b> be rolled up.                                                                                                                                                                                                                                                               |  |
| Shorts                                                                                                                                                                                                    | Black unisex day wear. These may ONLY be worn during the following terms: Summer 1 and 2, and autumn 1. To be purchased from www.stevensons.co.uk only.                                     | No other style will be accepted which includes:<br>Shorts with logos; denim shorts; sports Shorts                                                                                                                                                                                                                                  |  |
| Outdoor coat                                                                                                                                                                                              |                                                                                                                                                                                             | Hoodies, Non-school uniform sweatshirts, denim, camouflage, or leather.                                                                                                                                                                                                                                                            |  |
| School shoes                                                                                                                                                                                              | Plain black, sensible, traditional, and leather type with a maximum heel size of 2cm                                                                                                        | Plimsolls or pumps; boots; casual slip-on, or slipper style shoes, The shoe needs to be a 'full shoe'; [Black] trainers or trainer style shoes are not appropriate and cannot be worn as school shoes; no stiletto type heels of any height, or thick platforms; suede or canvas material; sequins or decoration; extreme designs. |  |
| Socks                                                                                                                                                                                                     | White, royal blue, black or grey                                                                                                                                                            | Trainer style, coloured or patterned socks.                                                                                                                                                                                                                                                                                        |  |
| Tights                                                                                                                                                                                                    | Plain black                                                                                                                                                                                 | Coloured or patterned tights, or tights that have been laddered.                                                                                                                                                                                                                                                                   |  |
| Scarves and hats                                                                                                                                                                                          | Only to be worn in extreme weather                                                                                                                                                          | No scarves or hats to be worn at any other time.                                                                                                                                                                                                                                                                                   |  |
| Belt                                                                                                                                                                                                      | Plain black.                                                                                                                                                                                | Coloured, patterned, studded or extreme fashion belts.                                                                                                                                                                                                                                                                             |  |
| Bags                                                                                                                                                                                                      | Should be of a suitable size, that is appropriate for day-to-day use.                                                                                                                       |                                                                                                                                                                                                                                                                                                                                    |  |
| Jewellery                                                                                                                                                                                                 | A maximum of one small ear stud in each ear. One plain ring on one hand only.                                                                                                               | Apart from one small ear stud in each ear, no other piercings are acceptable.  No other fashion jewelry is acceptable, apart from one piece of jewelry related to faith.                                                                                                                                                           |  |
| N.B. If an item is not listed, please check with the school before you purchase.  Incorrect uniform/unacceptable items of clothing will be confiscated and can be collected at the end of the school day. |                                                                                                                                                                                             |                                                                                                                                                                                                                                                                                                                                    |  |
| Full uniform must                                                                                                                                                                                         | Long hair must be tied back for practical                                                                                                                                                   | Fashion accessories, make-up, nail varnish, nail                                                                                                                                                                                                                                                                                   |  |
| be worn at all                                                                                                                                                                                            | activities such as PE, Science and                                                                                                                                                          | extensions, false eyelashes, friendship bracelets, jewellery                                                                                                                                                                                                                                                                       |  |
| times including travel to and from school.                                                                                                                                                                | Technology.                                                                                                                                                                                 | or hairstyles reflecting extremes of current fashion e.g. two-tone hair colour, un-naturally coloured hair, or grade 1 or less, are not acceptable or appropriate for school.                                                                                                                                                      |  |
| It is essen                                                                                                                                                                                               | l<br>tial that all items of clothing are labelled cle                                                                                                                                       | arly and permanently with the owner's full name.                                                                                                                                                                                                                                                                                   |  |

## Uniform - Boys

White Shirt

Polo Top

Standard boys black trousers

V-neck Sweater

Standard girls black trousers

standard classic design

Shoe samples