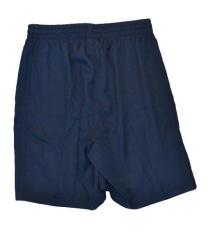

## Uniform - Girls

White Shirt

**Skirts** black box pleated from Stevensons or pleated alternative from Marks and Spencer's subject to availability. Please see the website for further details.

Polo Top

Unisex black shorts which can be worn from Term 3 (Apr-Jul) to October half term

## **PE Uniform Girls and Boys**

PE Polo Shirt Boys PE Shorts PE Skort

Sample Trainers No fashion trainers please

| PE UNIFORM -            | INFORMATION                                    | OPTIONAL ITEMS                                       |
|-------------------------|------------------------------------------------|------------------------------------------------------|
| ESSENTIAL ITEMS         |                                                |                                                      |
| Astro trainers / sports |                                                | Studded boots - (molded studs)                       |
| trainers                |                                                | Studded boots - (molded studs)                       |
| PE Polo Shirt           | Navy blue with school logo.                    | Sports socks long navy blue (for outdoor activities) |
| Shorts                  | Navy blue football/rugby style <u>or</u> black | Tracksuit Bottoms - in plain navy blue or black      |
| Shorts                  | Sports Leggings of a suitable length           | colours                                              |
| Skort                   | Navy blue plain                                | PE Midlayer - navy blue with school logo.            |
| SKULL                   |                                                | To be purchased from <u>www.stevensons.co.uk</u>     |