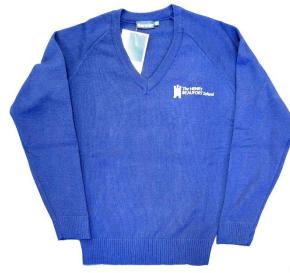

| LINUEGRALITE                                                                                                                                                                                              | INFORMATION                                                                                                                                                                                 | LINIA CCEPTARI E                                                                                                                                                                                                                                                                                                                   |  |
|-----------------------------------------------------------------------------------------------------------------------------------------------------------------------------------------------------------|---------------------------------------------------------------------------------------------------------------------------------------------------------------------------------------------|------------------------------------------------------------------------------------------------------------------------------------------------------------------------------------------------------------------------------------------------------------------------------------------------------------------------------------|--|
| UNIFORM ITEM                                                                                                                                                                                              | INFORMATION                                                                                                                                                                                 | UNACCEPTABLE                                                                                                                                                                                                                                                                                                                       |  |
| Polo shirt                                                                                                                                                                                                | Short sleeved, royal blue with school logo.                                                                                                                                                 | Plain royal blue or any other coloured polo shirt. Any top that is visible above button opening on the collar, or below the sleeve edge.                                                                                                                                                                                           |  |
| Shirts / Blouses with tie                                                                                                                                                                                 | Plain white with collar worn with a school tie.                                                                                                                                             | Coloured or patterned shirts or blouses.                                                                                                                                                                                                                                                                                           |  |
| Tie                                                                                                                                                                                                       | Purchased from Stevensons.                                                                                                                                                                  | Any other tie apart from the one sold from Stevensons.                                                                                                                                                                                                                                                                             |  |
| V-neck Jumpers                                                                                                                                                                                            | Royal blue, knitted, with school logo.                                                                                                                                                      | Cardigans or hoodies or any other jumper that is not the school jumper                                                                                                                                                                                                                                                             |  |
| Trousers                                                                                                                                                                                                  | Full length, smart, plain black, woven, plain style trousers made from any fibre. The material should only contain minimal elastane (lycra/spandex).  Boys' and Girls' classic styles only. | Leggings; bootlegs, very straight leg or wide flared trousers; brushed denim, cord, canvas or any stretch material; casual trousers such as jeans & chinos; decorative features such as logos, rivets, large belts & turn ups; length of trouser leg must not fall below the shoe heel; trousers must not be worn below the waist. |  |
| Skirts                                                                                                                                                                                                    | Black, pleated skirt – details of the suppliers and styles that are acceptable are on the school website. Skirts must be knee length.                                                       | No other styles are acceptable. Skirts <b>MUST NOT</b> be rolled up.                                                                                                                                                                                                                                                               |  |
| Shorts                                                                                                                                                                                                    | Black unisex day wear. These may ONLY be worn during the following terms: Summer 1 and 2, and autumn 1. To be purchased from www.stevensons.co.uk only.                                     | No other style will be accepted which includes:<br>Shorts with logos; denim shorts; sports Shorts                                                                                                                                                                                                                                  |  |
| Outdoor coat                                                                                                                                                                                              |                                                                                                                                                                                             | Hoodies, Non-school uniform sweatshirts, denim, camouflage, or leather.                                                                                                                                                                                                                                                            |  |
| School shoes                                                                                                                                                                                              | Plain black, sensible, traditional, and leather type with a maximum heel size of 2cm                                                                                                        | Plimsolls or pumps; boots; casual slip-on, or slipper style shoes, The shoe needs to be a 'full shoe'; [Black] trainers or trainer style shoes are not appropriate and cannot be worn as school shoes; no stiletto type heels of any height, or thick platforms; suede or canvas material; sequins or decoration; extreme designs. |  |
| Socks                                                                                                                                                                                                     | White, royal blue, black or grey                                                                                                                                                            | Trainer style, coloured or patterned socks.                                                                                                                                                                                                                                                                                        |  |
| Tights                                                                                                                                                                                                    | Plain black                                                                                                                                                                                 | Coloured or patterned tights, or tights that have been laddered.                                                                                                                                                                                                                                                                   |  |
| Scarves and hats                                                                                                                                                                                          | Only to be worn in extreme weather                                                                                                                                                          | No scarves or hats to be worn at any other time.                                                                                                                                                                                                                                                                                   |  |
| Belt                                                                                                                                                                                                      | Plain black.                                                                                                                                                                                | Coloured, patterned, studded or extreme fashion belts.                                                                                                                                                                                                                                                                             |  |
| Bags                                                                                                                                                                                                      | Should be of a suitable size, that is appropriate for day-to-day use.                                                                                                                       |                                                                                                                                                                                                                                                                                                                                    |  |
| Jewellery                                                                                                                                                                                                 | A maximum of one small ear stud in each ear. One plain ring on one hand only.                                                                                                               | Apart from one small ear stud in each ear, no other piercings are acceptable.  No other fashion jewelry is acceptable, apart from one piece of jewelry related to faith.                                                                                                                                                           |  |
| N.B. If an item is not listed, please check with the school before you purchase.  Incorrect uniform/unacceptable items of clothing will be confiscated and can be collected at the end of the school day. |                                                                                                                                                                                             |                                                                                                                                                                                                                                                                                                                                    |  |
| Full uniform must                                                                                                                                                                                         | Long hair must be tied back for practical                                                                                                                                                   | Fashion accessories, make-up, nail varnish, nail                                                                                                                                                                                                                                                                                   |  |
| be worn at all                                                                                                                                                                                            | activities such as PE, Science and                                                                                                                                                          | extensions, false eyelashes, friendship bracelets, jewellery                                                                                                                                                                                                                                                                       |  |
| times including travel to and from school.                                                                                                                                                                | Technology.                                                                                                                                                                                 | or hairstyles reflecting extremes of current fashion e.g. two-tone hair colour, un-naturally coloured hair, or grade 1 or less, are not acceptable or appropriate for school.                                                                                                                                                      |  |
| It is essen                                                                                                                                                                                               | l<br>tial that all items of clothing are labelled cle                                                                                                                                       | arly and permanently with the owner's full name.                                                                                                                                                                                                                                                                                   |  |

V-neck Sweater

Standard girls black trousers

standard classic design

Shoe samples