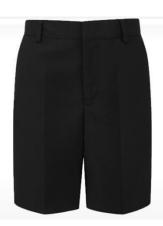

| LINUEGRALITE                                                                                                                                                                                              | INFORMATION                                                                                                                                                                                 | LINIA CCEPTARI E                                                                                                                                                                                                                                                                                                                   |  |
|-----------------------------------------------------------------------------------------------------------------------------------------------------------------------------------------------------------|---------------------------------------------------------------------------------------------------------------------------------------------------------------------------------------------|------------------------------------------------------------------------------------------------------------------------------------------------------------------------------------------------------------------------------------------------------------------------------------------------------------------------------------|--|
| UNIFORM ITEM                                                                                                                                                                                              | INFORMATION                                                                                                                                                                                 | UNACCEPTABLE                                                                                                                                                                                                                                                                                                                       |  |
| Polo shirt                                                                                                                                                                                                | Short sleeved, royal blue with school logo.                                                                                                                                                 | Plain royal blue or any other coloured polo shirt. Any top that is visible above button opening on the collar, or below the sleeve edge.                                                                                                                                                                                           |  |
| Shirts / Blouses with tie                                                                                                                                                                                 | Plain white with collar worn with a school tie.                                                                                                                                             | Coloured or patterned shirts or blouses.                                                                                                                                                                                                                                                                                           |  |
| Tie                                                                                                                                                                                                       | Purchased from Stevensons.                                                                                                                                                                  | Any other tie apart from the one sold from Stevensons.                                                                                                                                                                                                                                                                             |  |
| V-neck Jumpers                                                                                                                                                                                            | Royal blue, knitted, with school logo.                                                                                                                                                      | Cardigans or hoodies or any other jumper that is not the school jumper                                                                                                                                                                                                                                                             |  |
| Trousers                                                                                                                                                                                                  | Full length, smart, plain black, woven, plain style trousers made from any fibre. The material should only contain minimal elastane (lycra/spandex).  Boys' and Girls' classic styles only. | Leggings; bootlegs, very straight leg or wide flared trousers; brushed denim, cord, canvas or any stretch material; casual trousers such as jeans & chinos; decorative features such as logos, rivets, large belts & turn ups; length of trouser leg must not fall below the shoe heel; trousers must not be worn below the waist. |  |
| Skirts                                                                                                                                                                                                    | Black, pleated skirt – details of the suppliers and styles that are acceptable are on the school website. Skirts must be knee length.                                                       | No other styles are acceptable. Skirts <b>MUST NOT</b> be rolled up.                                                                                                                                                                                                                                                               |  |
| Shorts                                                                                                                                                                                                    | Black unisex day wear. These may ONLY be worn during the following terms: Summer 1 and 2, and autumn 1. To be purchased from www.stevensons.co.uk only.                                     | No other style will be accepted which includes:<br>Shorts with logos; denim shorts; sports Shorts                                                                                                                                                                                                                                  |  |
| Outdoor coat                                                                                                                                                                                              |                                                                                                                                                                                             | Hoodies, Non-school uniform sweatshirts, denim, camouflage, or leather.                                                                                                                                                                                                                                                            |  |
| School shoes                                                                                                                                                                                              | Plain black, sensible, traditional, and leather type with a maximum heel size of 2cm                                                                                                        | Plimsolls or pumps; boots; casual slip-on, or slipper style shoes, The shoe needs to be a 'full shoe'; [Black] trainers or trainer style shoes are not appropriate and cannot be worn as school shoes; no stiletto type heels of any height, or thick platforms; suede or canvas material; sequins or decoration; extreme designs. |  |
| Socks                                                                                                                                                                                                     | White, royal blue, black or grey                                                                                                                                                            | Trainer style, coloured or patterned socks.                                                                                                                                                                                                                                                                                        |  |
| Tights                                                                                                                                                                                                    | Plain black                                                                                                                                                                                 | Coloured or patterned tights, or tights that have been laddered.                                                                                                                                                                                                                                                                   |  |
| Scarves and hats                                                                                                                                                                                          | Only to be worn in extreme weather                                                                                                                                                          | No scarves or hats to be worn at any other time.                                                                                                                                                                                                                                                                                   |  |
| Belt                                                                                                                                                                                                      | Plain black.                                                                                                                                                                                | Coloured, patterned, studded or extreme fashion belts.                                                                                                                                                                                                                                                                             |  |
| Bags                                                                                                                                                                                                      | Should be of a suitable size, that is appropriate for day-to-day use.                                                                                                                       |                                                                                                                                                                                                                                                                                                                                    |  |
| Jewellery                                                                                                                                                                                                 | A maximum of one small ear stud in each ear. One plain ring on one hand only.                                                                                                               | Apart from one small ear stud in each ear, no other piercings are acceptable.  No other fashion jewelry is acceptable, apart from one piece of jewelry related to faith.                                                                                                                                                           |  |
| N.B. If an item is not listed, please check with the school before you purchase.  Incorrect uniform/unacceptable items of clothing will be confiscated and can be collected at the end of the school day. |                                                                                                                                                                                             |                                                                                                                                                                                                                                                                                                                                    |  |
| Full uniform must                                                                                                                                                                                         | Long hair must be tied back for practical                                                                                                                                                   | Fashion accessories, make-up, nail varnish, nail                                                                                                                                                                                                                                                                                   |  |
| be worn at all                                                                                                                                                                                            | activities such as PE, Science and                                                                                                                                                          | extensions, false eyelashes, friendship bracelets, jewellery                                                                                                                                                                                                                                                                       |  |
| times including travel to and from school.                                                                                                                                                                | Technology.                                                                                                                                                                                 | or hairstyles reflecting extremes of current fashion e.g. two-tone hair colour, un-naturally coloured hair, or grade 1 or less, are not acceptable or appropriate for school.                                                                                                                                                      |  |
| It is essen                                                                                                                                                                                               | l<br>tial that all items of clothing are labelled cle                                                                                                                                       | arly and permanently with the owner's full name.                                                                                                                                                                                                                                                                                   |  |

## Uniform - Girls

White Shirt

**Skirts** black box pleated from Stevensons or pleated alternative from Marks and Spencer's subject to availability. Please see the website for further details.

Polo Top

Unisex black shorts which can be worn from Term 3 (Apr-Jul) to October half term