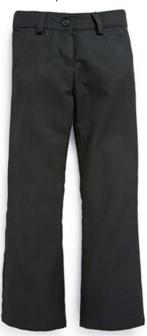

| LINUEGRALITE                                                                                                                                                                                              | INFORMATION                                                                                                                                                                                 | LINIA CCEPTARI E                                                                                                                                                                                                                                                                                                                   |  |
|-----------------------------------------------------------------------------------------------------------------------------------------------------------------------------------------------------------|---------------------------------------------------------------------------------------------------------------------------------------------------------------------------------------------|------------------------------------------------------------------------------------------------------------------------------------------------------------------------------------------------------------------------------------------------------------------------------------------------------------------------------------|--|
| UNIFORM ITEM                                                                                                                                                                                              | INFORMATION                                                                                                                                                                                 | UNACCEPTABLE                                                                                                                                                                                                                                                                                                                       |  |
| Polo shirt                                                                                                                                                                                                | Short sleeved, royal blue with school logo.                                                                                                                                                 | Plain royal blue or any other coloured polo shirt. Any top that is visible above button opening on the collar, or below the sleeve edge.                                                                                                                                                                                           |  |
| Shirts / Blouses with tie                                                                                                                                                                                 | Plain white with collar worn with a school tie.                                                                                                                                             | Coloured or patterned shirts or blouses.                                                                                                                                                                                                                                                                                           |  |
| Tie                                                                                                                                                                                                       | Purchased from Stevensons.                                                                                                                                                                  | Any other tie apart from the one sold from Stevensons.                                                                                                                                                                                                                                                                             |  |
| V-neck Jumpers                                                                                                                                                                                            | Royal blue, knitted, with school logo.                                                                                                                                                      | Cardigans or hoodies or any other jumper that is not the school jumper                                                                                                                                                                                                                                                             |  |
| Trousers                                                                                                                                                                                                  | Full length, smart, plain black, woven, plain style trousers made from any fibre. The material should only contain minimal elastane (lycra/spandex).  Boys' and Girls' classic styles only. | Leggings; bootlegs, very straight leg or wide flared trousers; brushed denim, cord, canvas or any stretch material; casual trousers such as jeans & chinos; decorative features such as logos, rivets, large belts & turn ups; length of trouser leg must not fall below the shoe heel; trousers must not be worn below the waist. |  |
| Skirts                                                                                                                                                                                                    | Black, pleated skirt – details of the suppliers and styles that are acceptable are on the school website. Skirts must be knee length.                                                       | No other styles are acceptable. Skirts <b>MUST NOT</b> be rolled up.                                                                                                                                                                                                                                                               |  |
| Shorts                                                                                                                                                                                                    | Black unisex day wear. These may ONLY be worn during the following terms: Summer 1 and 2, and autumn 1. To be purchased from www.stevensons.co.uk only.                                     | No other style will be accepted which includes:<br>Shorts with logos; denim shorts; sports Shorts                                                                                                                                                                                                                                  |  |
| Outdoor coat                                                                                                                                                                                              |                                                                                                                                                                                             | Hoodies, Non-school uniform sweatshirts, denim, camouflage, or leather.                                                                                                                                                                                                                                                            |  |
| School shoes                                                                                                                                                                                              | Plain black, sensible, traditional, and leather type with a maximum heel size of 2cm                                                                                                        | Plimsolls or pumps; boots; casual slip-on, or slipper style shoes, The shoe needs to be a 'full shoe'; [Black] trainers or trainer style shoes are not appropriate and cannot be worn as school shoes; no stiletto type heels of any height, or thick platforms; suede or canvas material; sequins or decoration; extreme designs. |  |
| Socks                                                                                                                                                                                                     | White, royal blue, black or grey                                                                                                                                                            | Trainer style, coloured or patterned socks.                                                                                                                                                                                                                                                                                        |  |
| Tights                                                                                                                                                                                                    | Plain black                                                                                                                                                                                 | Coloured or patterned tights, or tights that have been laddered.                                                                                                                                                                                                                                                                   |  |
| Scarves and hats                                                                                                                                                                                          | Only to be worn in extreme weather                                                                                                                                                          | No scarves or hats to be worn at any other time.                                                                                                                                                                                                                                                                                   |  |
| Belt                                                                                                                                                                                                      | Plain black.                                                                                                                                                                                | Coloured, patterned, studded or extreme fashion belts.                                                                                                                                                                                                                                                                             |  |
| Bags                                                                                                                                                                                                      | Should be of a suitable size, that is appropriate for day-to-day use.                                                                                                                       |                                                                                                                                                                                                                                                                                                                                    |  |
| Jewellery                                                                                                                                                                                                 | A maximum of one small ear stud in each ear. One plain ring on one hand only.                                                                                                               | Apart from one small ear stud in each ear, no other piercings are acceptable.  No other fashion jewelry is acceptable, apart from one piece of jewelry related to faith.                                                                                                                                                           |  |
| N.B. If an item is not listed, please check with the school before you purchase.  Incorrect uniform/unacceptable items of clothing will be confiscated and can be collected at the end of the school day. |                                                                                                                                                                                             |                                                                                                                                                                                                                                                                                                                                    |  |
| Full uniform must                                                                                                                                                                                         | Long hair must be tied back for practical                                                                                                                                                   | Fashion accessories, make-up, nail varnish, nail                                                                                                                                                                                                                                                                                   |  |
| be worn at all                                                                                                                                                                                            | activities such as PE, Science and                                                                                                                                                          | extensions, false eyelashes, friendship bracelets, jewellery                                                                                                                                                                                                                                                                       |  |
| times including travel to and from school.                                                                                                                                                                | Technology.                                                                                                                                                                                 | or hairstyles reflecting extremes of current fashion e.g. two-tone hair colour, un-naturally coloured hair, or grade 1 or less, are not acceptable or appropriate for school.                                                                                                                                                      |  |
| It is essen                                                                                                                                                                                               | l<br>tial that all items of clothing are labelled cle                                                                                                                                       | arly and permanently with the owner's full name.                                                                                                                                                                                                                                                                                   |  |

V-neck Sweater

Standard girls black trousers

standard classic design

Shoe samples