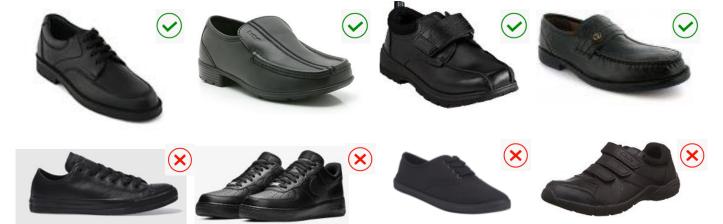

| LINUEGRALITE                                                                                                                                                                                              | INFORMATION                                                                                                                                                                                 | LINIA CCEPTARI E                                                                                                                                                                                                                                                                                                                   |  |
|-----------------------------------------------------------------------------------------------------------------------------------------------------------------------------------------------------------|---------------------------------------------------------------------------------------------------------------------------------------------------------------------------------------------|------------------------------------------------------------------------------------------------------------------------------------------------------------------------------------------------------------------------------------------------------------------------------------------------------------------------------------|--|
| UNIFORM ITEM                                                                                                                                                                                              | INFORMATION                                                                                                                                                                                 | UNACCEPTABLE                                                                                                                                                                                                                                                                                                                       |  |
| Polo shirt                                                                                                                                                                                                | Short sleeved, royal blue with school logo.                                                                                                                                                 | Plain royal blue or any other coloured polo shirt. Any top that is visible above button opening on the collar, or below the sleeve edge.                                                                                                                                                                                           |  |
| Shirts / Blouses with tie                                                                                                                                                                                 | Plain white with collar worn with a school tie.                                                                                                                                             | Coloured or patterned shirts or blouses.                                                                                                                                                                                                                                                                                           |  |
| Tie                                                                                                                                                                                                       | Purchased from Stevensons.                                                                                                                                                                  | Any other tie apart from the one sold from Stevensons.                                                                                                                                                                                                                                                                             |  |
| V-neck Jumpers                                                                                                                                                                                            | Royal blue, knitted, with school logo.                                                                                                                                                      | Cardigans or hoodies or any other jumper that is not the school jumper                                                                                                                                                                                                                                                             |  |
| Trousers                                                                                                                                                                                                  | Full length, smart, plain black, woven, plain style trousers made from any fibre. The material should only contain minimal elastane (lycra/spandex).  Boys' and Girls' classic styles only. | Leggings; bootlegs, very straight leg or wide flared trousers; brushed denim, cord, canvas or any stretch material; casual trousers such as jeans & chinos; decorative features such as logos, rivets, large belts & turn ups; length of trouser leg must not fall below the shoe heel; trousers must not be worn below the waist. |  |
| Skirts                                                                                                                                                                                                    | Black, pleated skirt – details of the suppliers and styles that are acceptable are on the school website. Skirts must be knee length.                                                       | No other styles are acceptable. Skirts <b>MUST NOT</b> be rolled up.                                                                                                                                                                                                                                                               |  |
| Shorts                                                                                                                                                                                                    | Black unisex day wear. These may ONLY be worn during the following terms: Summer 1 and 2, and autumn 1. To be purchased from www.stevensons.co.uk only.                                     | No other style will be accepted which includes:<br>Shorts with logos; denim shorts; sports Shorts                                                                                                                                                                                                                                  |  |
| Outdoor coat                                                                                                                                                                                              |                                                                                                                                                                                             | Hoodies, Non-school uniform sweatshirts, denim, camouflage, or leather.                                                                                                                                                                                                                                                            |  |
| School shoes                                                                                                                                                                                              | Plain black, sensible, traditional, and leather type with a maximum heel size of 2cm                                                                                                        | Plimsolls or pumps; boots; casual slip-on, or slipper style shoes, The shoe needs to be a 'full shoe'; [Black] trainers or trainer style shoes are not appropriate and cannot be worn as school shoes; no stiletto type heels of any height, or thick platforms; suede or canvas material; sequins or decoration; extreme designs. |  |
| Socks                                                                                                                                                                                                     | White, royal blue, black or grey                                                                                                                                                            | Trainer style, coloured or patterned socks.                                                                                                                                                                                                                                                                                        |  |
| Tights                                                                                                                                                                                                    | Plain black                                                                                                                                                                                 | Coloured or patterned tights, or tights that have been laddered.                                                                                                                                                                                                                                                                   |  |
| Scarves and hats                                                                                                                                                                                          | Only to be worn in extreme weather                                                                                                                                                          | No scarves or hats to be worn at any other time.                                                                                                                                                                                                                                                                                   |  |
| Belt                                                                                                                                                                                                      | Plain black.                                                                                                                                                                                | Coloured, patterned, studded or extreme fashion belts.                                                                                                                                                                                                                                                                             |  |
| Bags                                                                                                                                                                                                      | Should be of a suitable size, that is appropriate for day-to-day use.                                                                                                                       |                                                                                                                                                                                                                                                                                                                                    |  |
| Jewellery                                                                                                                                                                                                 | A maximum of one small ear stud in each ear. One plain ring on one hand only.                                                                                                               | Apart from one small ear stud in each ear, no other piercings are acceptable.  No other fashion jewelry is acceptable, apart from one piece of jewelry related to faith.                                                                                                                                                           |  |
| N.B. If an item is not listed, please check with the school before you purchase.  Incorrect uniform/unacceptable items of clothing will be confiscated and can be collected at the end of the school day. |                                                                                                                                                                                             |                                                                                                                                                                                                                                                                                                                                    |  |
| Full uniform must                                                                                                                                                                                         | Long hair must be tied back for practical                                                                                                                                                   | Fashion accessories, make-up, nail varnish, nail                                                                                                                                                                                                                                                                                   |  |
| be worn at all                                                                                                                                                                                            | activities such as PE, Science and                                                                                                                                                          | extensions, false eyelashes, friendship bracelets, jewellery                                                                                                                                                                                                                                                                       |  |
| times including travel to and from school.                                                                                                                                                                | Technology.                                                                                                                                                                                 | or hairstyles reflecting extremes of current fashion e.g. two-tone hair colour, un-naturally coloured hair, or grade 1 or less, are not acceptable or appropriate for school.                                                                                                                                                      |  |
| It is essen                                                                                                                                                                                               | l<br>tial that all items of clothing are labelled cle                                                                                                                                       | arly and permanently with the owner's full name.                                                                                                                                                                                                                                                                                   |  |