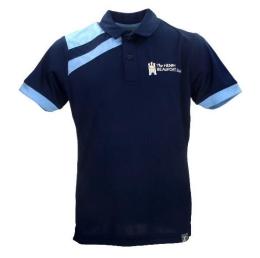

## Uniform - Boys

White Shirt

Polo Top

Standard boys black trousers

## Uniform - Girls

White Shirt

**Skirts** black box pleated from Stevensons or pleated alternative from Marks and Spencer's subject to availability. Please see the website for further details.

Polo Top

Unisex black shorts which can be worn from Term 3 (Apr-Jul) to October half term

V-neck Sweater

Standard girls black trousers

standard classic design

Shoe samples