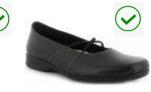

| LINUEGRALITE                                                                                                                                                                                              | INFORMATION                                                                                                                                                                                 | LINIA CCEPTARI E                                                                                                                                                                                                                                                                                                                   |  |
|-----------------------------------------------------------------------------------------------------------------------------------------------------------------------------------------------------------|---------------------------------------------------------------------------------------------------------------------------------------------------------------------------------------------|------------------------------------------------------------------------------------------------------------------------------------------------------------------------------------------------------------------------------------------------------------------------------------------------------------------------------------|--|
| UNIFORM ITEM                                                                                                                                                                                              | INFORMATION                                                                                                                                                                                 | UNACCEPTABLE                                                                                                                                                                                                                                                                                                                       |  |
| Polo shirt                                                                                                                                                                                                | Short sleeved, royal blue with school logo.                                                                                                                                                 | Plain royal blue or any other coloured polo shirt. Any top that is visible above button opening on the collar, or below the sleeve edge.                                                                                                                                                                                           |  |
| Shirts / Blouses with tie                                                                                                                                                                                 | Plain white with collar worn with a school tie.                                                                                                                                             | Coloured or patterned shirts or blouses.                                                                                                                                                                                                                                                                                           |  |
| Tie                                                                                                                                                                                                       | Purchased from Stevensons.                                                                                                                                                                  | Any other tie apart from the one sold from Stevensons.                                                                                                                                                                                                                                                                             |  |
| V-neck Jumpers                                                                                                                                                                                            | Royal blue, knitted, with school logo.                                                                                                                                                      | Cardigans or hoodies or any other jumper that is not the school jumper                                                                                                                                                                                                                                                             |  |
| Trousers                                                                                                                                                                                                  | Full length, smart, plain black, woven, plain style trousers made from any fibre. The material should only contain minimal elastane (lycra/spandex).  Boys' and Girls' classic styles only. | Leggings; bootlegs, very straight leg or wide flared trousers; brushed denim, cord, canvas or any stretch material; casual trousers such as jeans & chinos; decorative features such as logos, rivets, large belts & turn ups; length of trouser leg must not fall below the shoe heel; trousers must not be worn below the waist. |  |
| Skirts                                                                                                                                                                                                    | Black, pleated skirt – details of the suppliers and styles that are acceptable are on the school website. Skirts must be knee length.                                                       | No other styles are acceptable. Skirts <b>MUST NOT</b> be rolled up.                                                                                                                                                                                                                                                               |  |
| Shorts                                                                                                                                                                                                    | Black unisex day wear. These may ONLY be worn during the following terms: Summer 1 and 2, and autumn 1. To be purchased from www.stevensons.co.uk only.                                     | No other style will be accepted which includes:<br>Shorts with logos; denim shorts; sports Shorts                                                                                                                                                                                                                                  |  |
| Outdoor coat                                                                                                                                                                                              |                                                                                                                                                                                             | Hoodies, Non-school uniform sweatshirts, denim, camouflage, or leather.                                                                                                                                                                                                                                                            |  |
| School shoes                                                                                                                                                                                              | Plain black, sensible, traditional, and leather type with a maximum heel size of 2cm                                                                                                        | Plimsolls or pumps; boots; casual slip-on, or slipper style shoes, The shoe needs to be a 'full shoe'; [Black] trainers or trainer style shoes are not appropriate and cannot be worn as school shoes; no stiletto type heels of any height, or thick platforms; suede or canvas material; sequins or decoration; extreme designs. |  |
| Socks                                                                                                                                                                                                     | White, royal blue, black or grey                                                                                                                                                            | Trainer style, coloured or patterned socks.                                                                                                                                                                                                                                                                                        |  |
| Tights                                                                                                                                                                                                    | Plain black                                                                                                                                                                                 | Coloured or patterned tights, or tights that have been laddered.                                                                                                                                                                                                                                                                   |  |
| Scarves and hats                                                                                                                                                                                          | Only to be worn in extreme weather                                                                                                                                                          | No scarves or hats to be worn at any other time.                                                                                                                                                                                                                                                                                   |  |
| Belt                                                                                                                                                                                                      | Plain black.                                                                                                                                                                                | Coloured, patterned, studded or extreme fashion belts.                                                                                                                                                                                                                                                                             |  |
| Bags                                                                                                                                                                                                      | Should be of a suitable size, that is appropriate for day-to-day use.                                                                                                                       |                                                                                                                                                                                                                                                                                                                                    |  |
| Jewellery                                                                                                                                                                                                 | A maximum of one small ear stud in each ear. One plain ring on one hand only.                                                                                                               | Apart from one small ear stud in each ear, no other piercings are acceptable.  No other fashion jewelry is acceptable, apart from one piece of jewelry related to faith.                                                                                                                                                           |  |
| N.B. If an item is not listed, please check with the school before you purchase.  Incorrect uniform/unacceptable items of clothing will be confiscated and can be collected at the end of the school day. |                                                                                                                                                                                             |                                                                                                                                                                                                                                                                                                                                    |  |
| Full uniform must                                                                                                                                                                                         | Long hair must be tied back for practical                                                                                                                                                   | Fashion accessories, make-up, nail varnish, nail                                                                                                                                                                                                                                                                                   |  |
| be worn at all                                                                                                                                                                                            | activities such as PE, Science and                                                                                                                                                          | extensions, false eyelashes, friendship bracelets, jewellery                                                                                                                                                                                                                                                                       |  |
| times including travel to and from school.                                                                                                                                                                | Technology.                                                                                                                                                                                 | or hairstyles reflecting extremes of current fashion e.g. two-tone hair colour, un-naturally coloured hair, or grade 1 or less, are not acceptable or appropriate for school.                                                                                                                                                      |  |
| It is essen                                                                                                                                                                                               | l<br>tial that all items of clothing are labelled cle                                                                                                                                       | arly and permanently with the owner's full name.                                                                                                                                                                                                                                                                                   |  |

V-neck Sweater

Standard girls black trousers

standard classic design

Shoe samples