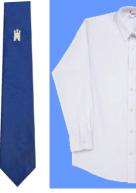

| LINUEGRALITE                                                                                                                                                                                              | INFORMATION                                                                                                                                                                                 | LINIA CCEPTARI E                                                                                                                                                                                                                                                                                                                   |  |
|-----------------------------------------------------------------------------------------------------------------------------------------------------------------------------------------------------------|---------------------------------------------------------------------------------------------------------------------------------------------------------------------------------------------|------------------------------------------------------------------------------------------------------------------------------------------------------------------------------------------------------------------------------------------------------------------------------------------------------------------------------------|--|
| UNIFORM ITEM                                                                                                                                                                                              | INFORMATION                                                                                                                                                                                 | UNACCEPTABLE                                                                                                                                                                                                                                                                                                                       |  |
| Polo shirt                                                                                                                                                                                                | Short sleeved, royal blue with school logo.                                                                                                                                                 | Plain royal blue or any other coloured polo shirt. Any top that is visible above button opening on the collar, or below the sleeve edge.                                                                                                                                                                                           |  |
| Shirts / Blouses with tie                                                                                                                                                                                 | Plain white with collar worn with a school tie.                                                                                                                                             | Coloured or patterned shirts or blouses.                                                                                                                                                                                                                                                                                           |  |
| Tie                                                                                                                                                                                                       | Purchased from Stevensons.                                                                                                                                                                  | Any other tie apart from the one sold from Stevensons.                                                                                                                                                                                                                                                                             |  |
| V-neck Jumpers                                                                                                                                                                                            | Royal blue, knitted, with school logo.                                                                                                                                                      | Cardigans or hoodies or any other jumper that is not the school jumper                                                                                                                                                                                                                                                             |  |
| Trousers                                                                                                                                                                                                  | Full length, smart, plain black, woven, plain style trousers made from any fibre. The material should only contain minimal elastane (lycra/spandex).  Boys' and Girls' classic styles only. | Leggings; bootlegs, very straight leg or wide flared trousers; brushed denim, cord, canvas or any stretch material; casual trousers such as jeans & chinos; decorative features such as logos, rivets, large belts & turn ups; length of trouser leg must not fall below the shoe heel; trousers must not be worn below the waist. |  |
| Skirts                                                                                                                                                                                                    | Black, pleated skirt – details of the suppliers and styles that are acceptable are on the school website. Skirts must be knee length.                                                       | No other styles are acceptable. Skirts <b>MUST NOT</b> be rolled up.                                                                                                                                                                                                                                                               |  |
| Shorts                                                                                                                                                                                                    | Black unisex day wear. These may ONLY be worn during the following terms: Summer 1 and 2, and autumn 1. To be purchased from www.stevensons.co.uk only.                                     | No other style will be accepted which includes:<br>Shorts with logos; denim shorts; sports Shorts                                                                                                                                                                                                                                  |  |
| Outdoor coat                                                                                                                                                                                              |                                                                                                                                                                                             | Hoodies, Non-school uniform sweatshirts, denim, camouflage, or leather.                                                                                                                                                                                                                                                            |  |
| School shoes                                                                                                                                                                                              | Plain black, sensible, traditional, and leather type with a maximum heel size of 2cm                                                                                                        | Plimsolls or pumps; boots; casual slip-on, or slipper style shoes, The shoe needs to be a 'full shoe'; [Black] trainers or trainer style shoes are not appropriate and cannot be worn as school shoes; no stiletto type heels of any height, or thick platforms; suede or canvas material; sequins or decoration; extreme designs. |  |
| Socks                                                                                                                                                                                                     | White, royal blue, black or grey                                                                                                                                                            | Trainer style, coloured or patterned socks.                                                                                                                                                                                                                                                                                        |  |
| Tights                                                                                                                                                                                                    | Plain black                                                                                                                                                                                 | Coloured or patterned tights, or tights that have been laddered.                                                                                                                                                                                                                                                                   |  |
| Scarves and hats                                                                                                                                                                                          | Only to be worn in extreme weather                                                                                                                                                          | No scarves or hats to be worn at any other time.                                                                                                                                                                                                                                                                                   |  |
| Belt                                                                                                                                                                                                      | Plain black.                                                                                                                                                                                | Coloured, patterned, studded or extreme fashion belts.                                                                                                                                                                                                                                                                             |  |
| Bags                                                                                                                                                                                                      | Should be of a suitable size, that is appropriate for day-to-day use.                                                                                                                       |                                                                                                                                                                                                                                                                                                                                    |  |
| Jewellery                                                                                                                                                                                                 | A maximum of one small ear stud in each ear. One plain ring on one hand only.                                                                                                               | Apart from one small ear stud in each ear, no other piercings are acceptable.  No other fashion jewelry is acceptable, apart from one piece of jewelry related to faith.                                                                                                                                                           |  |
| N.B. If an item is not listed, please check with the school before you purchase.  Incorrect uniform/unacceptable items of clothing will be confiscated and can be collected at the end of the school day. |                                                                                                                                                                                             |                                                                                                                                                                                                                                                                                                                                    |  |
| Full uniform must                                                                                                                                                                                         | Long hair must be tied back for practical                                                                                                                                                   | Fashion accessories, make-up, nail varnish, nail                                                                                                                                                                                                                                                                                   |  |
| be worn at all                                                                                                                                                                                            | activities such as PE, Science and                                                                                                                                                          | extensions, false eyelashes, friendship bracelets, jewellery                                                                                                                                                                                                                                                                       |  |
| times including travel to and from school.                                                                                                                                                                | Technology.                                                                                                                                                                                 | or hairstyles reflecting extremes of current fashion e.g. two-tone hair colour, un-naturally coloured hair, or grade 1 or less, are not acceptable or appropriate for school.                                                                                                                                                      |  |
| It is essen                                                                                                                                                                                               | l<br>tial that all items of clothing are labelled cle                                                                                                                                       | arly and permanently with the owner's full name.                                                                                                                                                                                                                                                                                   |  |

## Uniform - Boys

White Shirt

Polo Top

Standard boys black trousers