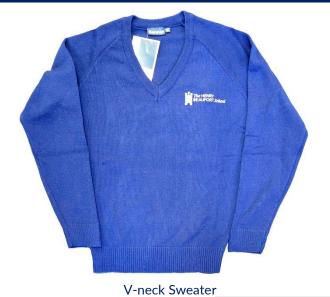

| LINUEGRALITE                                                                                                                                                                                              | INFORMATION                                                                                                                                                                                 | LINIA CCEPTARI E                                                                                                                                                                                                                                                                                                                   |  |
|-----------------------------------------------------------------------------------------------------------------------------------------------------------------------------------------------------------|---------------------------------------------------------------------------------------------------------------------------------------------------------------------------------------------|------------------------------------------------------------------------------------------------------------------------------------------------------------------------------------------------------------------------------------------------------------------------------------------------------------------------------------|--|
| UNIFORM ITEM                                                                                                                                                                                              | INFORMATION                                                                                                                                                                                 | UNACCEPTABLE                                                                                                                                                                                                                                                                                                                       |  |
| Polo shirt                                                                                                                                                                                                | Short sleeved, royal blue with school logo.                                                                                                                                                 | Plain royal blue or any other coloured polo shirt. Any top that is visible above button opening on the collar, or below the sleeve edge.                                                                                                                                                                                           |  |
| Shirts / Blouses with tie                                                                                                                                                                                 | Plain white with collar worn with a school tie.                                                                                                                                             | Coloured or patterned shirts or blouses.                                                                                                                                                                                                                                                                                           |  |
| Tie                                                                                                                                                                                                       | Purchased from Stevensons.                                                                                                                                                                  | Any other tie apart from the one sold from Stevensons.                                                                                                                                                                                                                                                                             |  |
| V-neck Jumpers                                                                                                                                                                                            | Royal blue, knitted, with school logo.                                                                                                                                                      | Cardigans or hoodies or any other jumper that is not the school jumper                                                                                                                                                                                                                                                             |  |
| Trousers                                                                                                                                                                                                  | Full length, smart, plain black, woven, plain style trousers made from any fibre. The material should only contain minimal elastane (lycra/spandex).  Boys' and Girls' classic styles only. | Leggings; bootlegs, very straight leg or wide flared trousers; brushed denim, cord, canvas or any stretch material; casual trousers such as jeans & chinos; decorative features such as logos, rivets, large belts & turn ups; length of trouser leg must not fall below the shoe heel; trousers must not be worn below the waist. |  |
| Skirts                                                                                                                                                                                                    | Black, pleated skirt – details of the suppliers and styles that are acceptable are on the school website. Skirts must be knee length.                                                       | No other styles are acceptable. Skirts <b>MUST NOT</b> be rolled up.                                                                                                                                                                                                                                                               |  |
| Shorts                                                                                                                                                                                                    | Black unisex day wear. These may ONLY be worn during the following terms: Summer 1 and 2, and autumn 1. To be purchased from www.stevensons.co.uk only.                                     | No other style will be accepted which includes:<br>Shorts with logos; denim shorts; sports Shorts                                                                                                                                                                                                                                  |  |
| Outdoor coat                                                                                                                                                                                              |                                                                                                                                                                                             | Hoodies, Non-school uniform sweatshirts, denim, camouflage, or leather.                                                                                                                                                                                                                                                            |  |
| School shoes                                                                                                                                                                                              | Plain black, sensible, traditional, and leather type with a maximum heel size of 2cm                                                                                                        | Plimsolls or pumps; boots; casual slip-on, or slipper style shoes, The shoe needs to be a 'full shoe'; [Black] trainers or trainer style shoes are not appropriate and cannot be worn as school shoes; no stiletto type heels of any height, or thick platforms; suede or canvas material; sequins or decoration; extreme designs. |  |
| Socks                                                                                                                                                                                                     | White, royal blue, black or grey                                                                                                                                                            | Trainer style, coloured or patterned socks.                                                                                                                                                                                                                                                                                        |  |
| Tights                                                                                                                                                                                                    | Plain black                                                                                                                                                                                 | Coloured or patterned tights, or tights that have been laddered.                                                                                                                                                                                                                                                                   |  |
| Scarves and hats                                                                                                                                                                                          | Only to be worn in extreme weather                                                                                                                                                          | No scarves or hats to be worn at any other time.                                                                                                                                                                                                                                                                                   |  |
| Belt                                                                                                                                                                                                      | Plain black.                                                                                                                                                                                | Coloured, patterned, studded or extreme fashion belts.                                                                                                                                                                                                                                                                             |  |
| Bags                                                                                                                                                                                                      | Should be of a suitable size, that is appropriate for day-to-day use.                                                                                                                       |                                                                                                                                                                                                                                                                                                                                    |  |
| Jewellery                                                                                                                                                                                                 | A maximum of one small ear stud in each ear. One plain ring on one hand only.                                                                                                               | Apart from one small ear stud in each ear, no other piercings are acceptable.  No other fashion jewelry is acceptable, apart from one piece of jewelry related to faith.                                                                                                                                                           |  |
| N.B. If an item is not listed, please check with the school before you purchase.  Incorrect uniform/unacceptable items of clothing will be confiscated and can be collected at the end of the school day. |                                                                                                                                                                                             |                                                                                                                                                                                                                                                                                                                                    |  |
| Full uniform must                                                                                                                                                                                         | Long hair must be tied back for practical                                                                                                                                                   | Fashion accessories, make-up, nail varnish, nail                                                                                                                                                                                                                                                                                   |  |
| be worn at all                                                                                                                                                                                            | activities such as PE, Science and                                                                                                                                                          | extensions, false eyelashes, friendship bracelets, jewellery                                                                                                                                                                                                                                                                       |  |
| times including travel to and from school.                                                                                                                                                                | Technology.                                                                                                                                                                                 | or hairstyles reflecting extremes of current fashion e.g. two-tone hair colour, un-naturally coloured hair, or grade 1 or less, are not acceptable or appropriate for school.                                                                                                                                                      |  |
| It is essen                                                                                                                                                                                               | l<br>tial that all items of clothing are labelled cle                                                                                                                                       | arly and permanently with the owner's full name.                                                                                                                                                                                                                                                                                   |  |

V-neck Sweater

Standard girls black trousers

standard classic design

Shoe samples