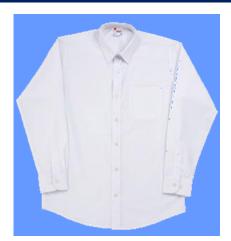

| LINUEGRALITE                                                                                                                                                                                              | INFORMATION                                                                                                                                                                                 | LINIA CCEPTARI E                                                                                                                                                                                                                                                                                                                   |  |
|-----------------------------------------------------------------------------------------------------------------------------------------------------------------------------------------------------------|---------------------------------------------------------------------------------------------------------------------------------------------------------------------------------------------|------------------------------------------------------------------------------------------------------------------------------------------------------------------------------------------------------------------------------------------------------------------------------------------------------------------------------------|--|
| UNIFORM ITEM                                                                                                                                                                                              | INFORMATION                                                                                                                                                                                 | UNACCEPTABLE                                                                                                                                                                                                                                                                                                                       |  |
| Polo shirt                                                                                                                                                                                                | Short sleeved, royal blue with school logo.                                                                                                                                                 | Plain royal blue or any other coloured polo shirt. Any top that is visible above button opening on the collar, or below the sleeve edge.                                                                                                                                                                                           |  |
| Shirts / Blouses with tie                                                                                                                                                                                 | Plain white with collar worn with a school tie.                                                                                                                                             | Coloured or patterned shirts or blouses.                                                                                                                                                                                                                                                                                           |  |
| Tie                                                                                                                                                                                                       | Purchased from Stevensons.                                                                                                                                                                  | Any other tie apart from the one sold from Stevensons.                                                                                                                                                                                                                                                                             |  |
| V-neck Jumpers                                                                                                                                                                                            | Royal blue, knitted, with school logo.                                                                                                                                                      | Cardigans or hoodies or any other jumper that is not the school jumper                                                                                                                                                                                                                                                             |  |
| Trousers                                                                                                                                                                                                  | Full length, smart, plain black, woven, plain style trousers made from any fibre. The material should only contain minimal elastane (lycra/spandex).  Boys' and Girls' classic styles only. | Leggings; bootlegs, very straight leg or wide flared trousers; brushed denim, cord, canvas or any stretch material; casual trousers such as jeans & chinos; decorative features such as logos, rivets, large belts & turn ups; length of trouser leg must not fall below the shoe heel; trousers must not be worn below the waist. |  |
| Skirts                                                                                                                                                                                                    | Black, pleated skirt – details of the suppliers and styles that are acceptable are on the school website. Skirts must be knee length.                                                       | No other styles are acceptable. Skirts <b>MUST NOT</b> be rolled up.                                                                                                                                                                                                                                                               |  |
| Shorts                                                                                                                                                                                                    | Black unisex day wear. These may ONLY be worn during the following terms: Summer 1 and 2, and autumn 1. To be purchased from www.stevensons.co.uk only.                                     | No other style will be accepted which includes:<br>Shorts with logos; denim shorts; sports Shorts                                                                                                                                                                                                                                  |  |
| Outdoor coat                                                                                                                                                                                              |                                                                                                                                                                                             | Hoodies, Non-school uniform sweatshirts, denim, camouflage, or leather.                                                                                                                                                                                                                                                            |  |
| School shoes                                                                                                                                                                                              | Plain black, sensible, traditional, and leather type with a maximum heel size of 2cm                                                                                                        | Plimsolls or pumps; boots; casual slip-on, or slipper style shoes, The shoe needs to be a 'full shoe'; [Black] trainers or trainer style shoes are not appropriate and cannot be worn as school shoes; no stiletto type heels of any height, or thick platforms; suede or canvas material; sequins or decoration; extreme designs. |  |
| Socks                                                                                                                                                                                                     | White, royal blue, black or grey                                                                                                                                                            | Trainer style, coloured or patterned socks.                                                                                                                                                                                                                                                                                        |  |
| Tights                                                                                                                                                                                                    | Plain black                                                                                                                                                                                 | Coloured or patterned tights, or tights that have been laddered.                                                                                                                                                                                                                                                                   |  |
| Scarves and hats                                                                                                                                                                                          | Only to be worn in extreme weather                                                                                                                                                          | No scarves or hats to be worn at any other time.                                                                                                                                                                                                                                                                                   |  |
| Belt                                                                                                                                                                                                      | Plain black.                                                                                                                                                                                | Coloured, patterned, studded or extreme fashion belts.                                                                                                                                                                                                                                                                             |  |
| Bags                                                                                                                                                                                                      | Should be of a suitable size, that is appropriate for day-to-day use.                                                                                                                       |                                                                                                                                                                                                                                                                                                                                    |  |
| Jewellery                                                                                                                                                                                                 | A maximum of one small ear stud in each ear. One plain ring on one hand only.                                                                                                               | Apart from one small ear stud in each ear, no other piercings are acceptable.  No other fashion jewelry is acceptable, apart from one piece of jewelry related to faith.                                                                                                                                                           |  |
| N.B. If an item is not listed, please check with the school before you purchase.  Incorrect uniform/unacceptable items of clothing will be confiscated and can be collected at the end of the school day. |                                                                                                                                                                                             |                                                                                                                                                                                                                                                                                                                                    |  |
| Full uniform must                                                                                                                                                                                         | Long hair must be tied back for practical                                                                                                                                                   | Fashion accessories, make-up, nail varnish, nail                                                                                                                                                                                                                                                                                   |  |
| be worn at all                                                                                                                                                                                            | activities such as PE, Science and                                                                                                                                                          | extensions, false eyelashes, friendship bracelets, jewellery                                                                                                                                                                                                                                                                       |  |
| times including travel to and from school.                                                                                                                                                                | Technology.                                                                                                                                                                                 | or hairstyles reflecting extremes of current fashion e.g. two-tone hair colour, un-naturally coloured hair, or grade 1 or less, are not acceptable or appropriate for school.                                                                                                                                                      |  |
| It is essen                                                                                                                                                                                               | l<br>tial that all items of clothing are labelled cle                                                                                                                                       | arly and permanently with the owner's full name.                                                                                                                                                                                                                                                                                   |  |

## Uniform - Boys

White Shirt

Polo Top

Standard boys black trousers

## Uniform - Girls

White Shirt

**Skirts** black box pleated from Stevensons or pleated alternative from Marks and Spencer's subject to availability. Please see the website for further details.

Polo Top

Unisex black shorts which can be worn from Term 3 (Apr-Jul) to October half term