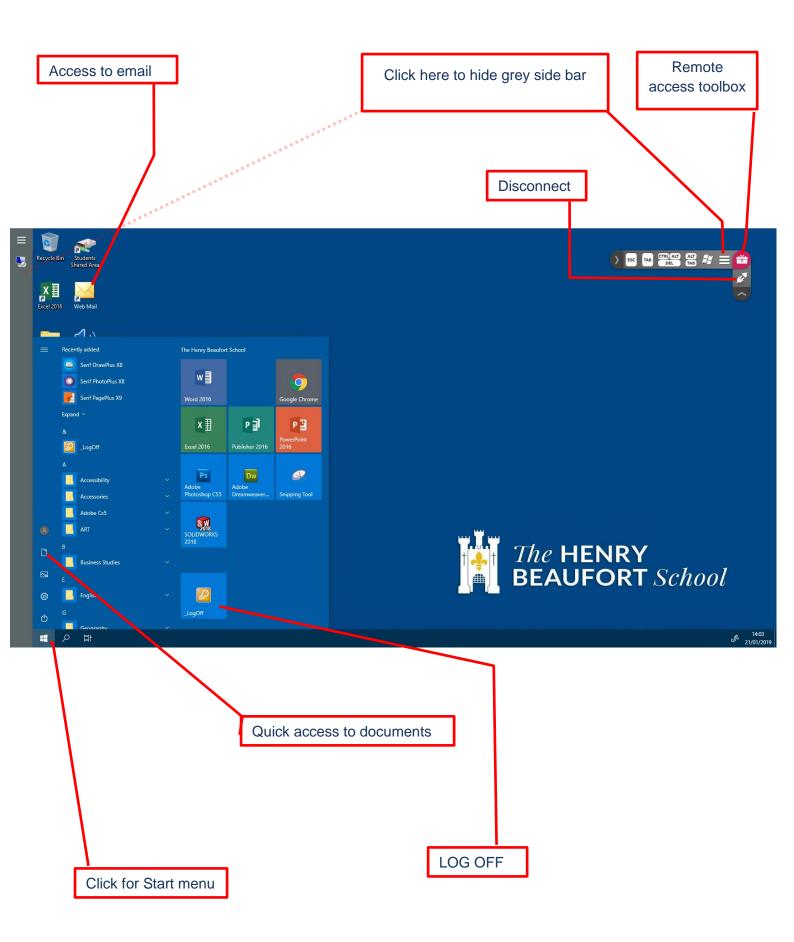

(Please note this menu will change as more applications become available, but for remote desktop this will remain the same)

## Using remote desktop