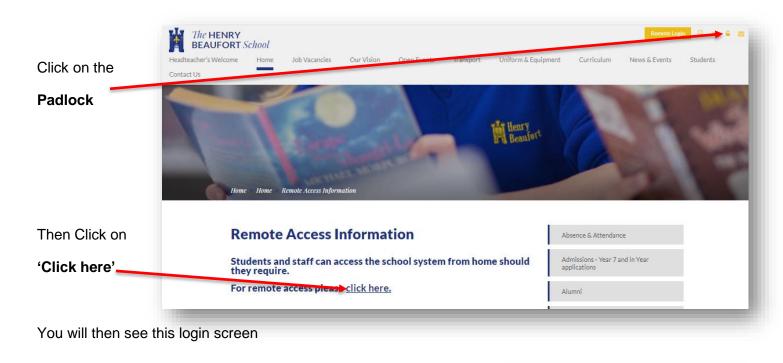

In any web browser navigate to the schools website: www.beaufort.hants.sch.uk

| Type in your school         |                                                                           |                    | The HENRY<br>BEAUFORT School                                                                                                      |
|-----------------------------|---------------------------------------------------------------------------|--------------------|-----------------------------------------------------------------------------------------------------------------------------------|
| Username                    |                                                                           | -                  | Remote Access Portal                                                                                                              |
| &                           |                                                                           |                    | Ericom AccessPortal :                                                                                                             |
| Password                    |                                                                           | 1                  | essord a                                                                                                                          |
| Click Connect               |                                                                           |                    | Corect                                                                                                                            |
| Click on ' <b>Desktop</b> ' | E Search E<br>Active (1) □<br>Solution Sektop ☆ ×<br>All □<br>Desktop ☆ × |                    |                                                                                                                                   |
| Then ' <b>OK'</b>           |                                                                           | This system is the | eeaufort School<br>property of The Henry Beaufort School and for school use. Use of this<br>consent to the acceptable use policy. |